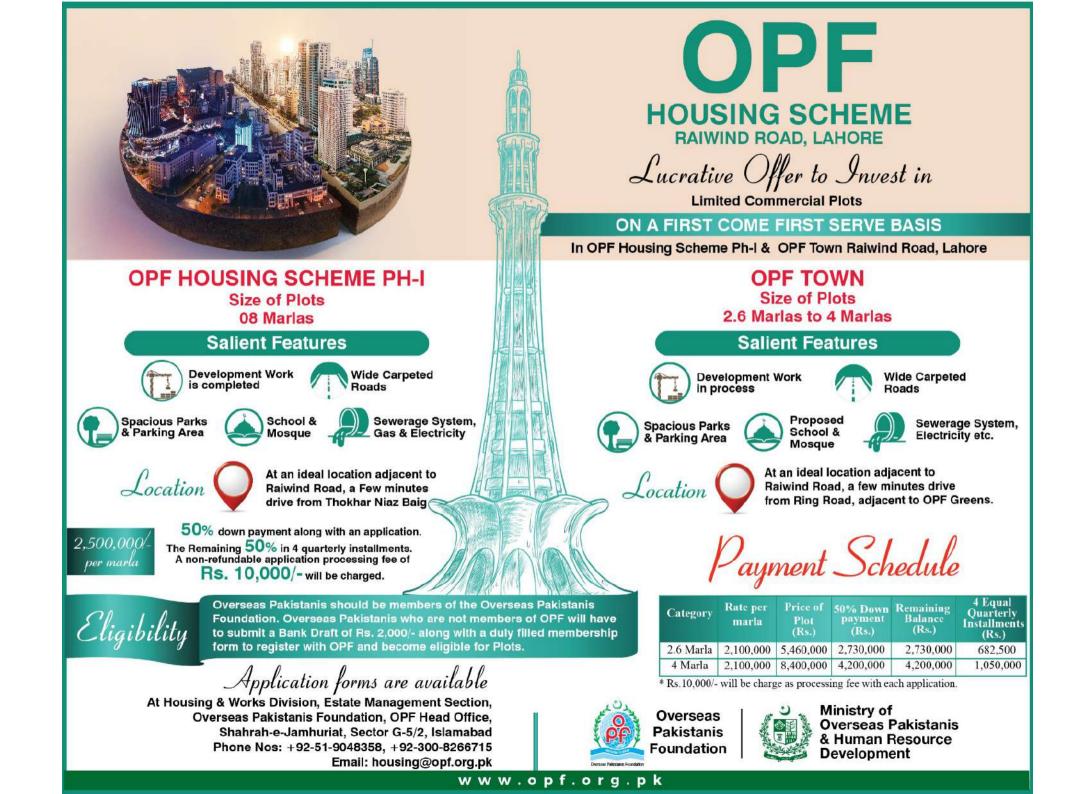

## Payment Schedule: -

|              | Rate per<br>marla Price of<br>Plot<br>(Rs.) | 50% Remaining      | 01 Years Installments (Quarterly Basis) |              |           |           | 77 . 1    |           |                 |
|--------------|---------------------------------------------|--------------------|-----------------------------------------|--------------|-----------|-----------|-----------|-----------|-----------------|
| Category     |                                             | Plot<br>(Rs.) payr | Down<br>payment<br>(Rs.)                | nent Balance | 1st       | 2nd       | 3rd       | 4th       | Total<br>Amount |
| 2.6<br>Marla | 2,100,000                                   | 5,460,000          | 2,730,000                               | 2,730,000    | 682,500   | 682,500   | 682,500   | 682,500   | 5,460,000       |
| 4 Marla      | 2,100,000                                   | 8,400,000          | 4,200,000                               | 4,200,000    | 1,050,000 | 1,050,000 | 1,050,000 | 1,050,000 | 8,400,000       |

• Rs.10,000/- will be charge as processing fee with each application.

Note: a. As the plots are of variable size therefore the cost of plots will be calculated as per actual size of the plot at the time of possession.